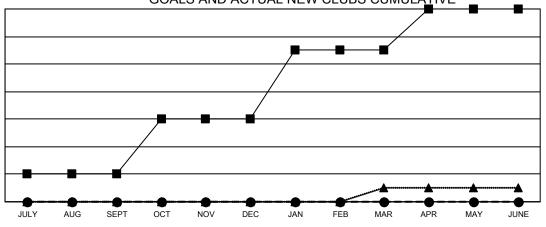

## GAT MONTHLY MEMBERSHIP PROGRESS REPORT

**Multiple District 9** 

Results as of: 6/30/2021

LOCATION: IOWA

| Clubs<br>RESULTS FOR 2020-2021 |        |           |               | Members<br>RESULTS FOR 2020-2021 |           |           |            |  |
|--------------------------------|--------|-----------|---------------|----------------------------------|-----------|-----------|------------|--|
|                                |        |           |               |                                  |           |           |            |  |
| JULY/AUG/SEPT                  | 2<br>4 | 0         | 1<br>0        | JULY/AUG/SEPT                    | 88<br>108 | 123<br>85 | 185<br>208 |  |
| OCT/NOV/DEC<br>JAN/FEB/MAR     | 5      | 0         | 3             | OCT/NOV/DEC                      | 110       | 73        | 153        |  |
| APR/MAY/JUNE                   | 3      | 0         | 2             | APR/MAY/JUNE                     | 105       | 185       | 434        |  |
|                                | GOALS  | AND ACTUA | L NEW CLUBS C |                                  | _         |           |            |  |
|                                |        |           |               |                                  |           |           |            |  |