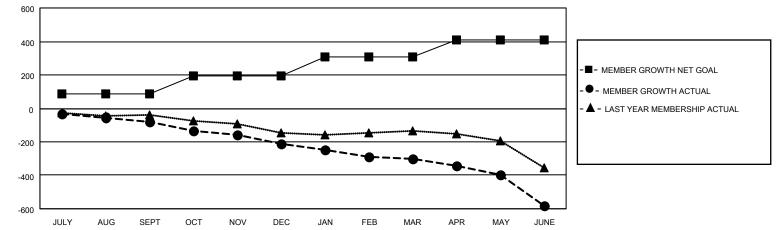

## GAT MONTHLY MEMBERSHIP PROGRESS REPORT

**Multiple District 9** 

Results as of: 6/30/2021

LOCATION: IOWA

| Clubs<br>RESULTS FOR 2020-2021 |        |           |               | Members<br>RESULTS FOR 2020-2021 |           |           |            |  |
|--------------------------------|--------|-----------|---------------|----------------------------------|-----------|-----------|------------|--|
|                                |        |           |               |                                  |           |           |            |  |
| JULY/AUG/SEPT                  | 2<br>4 | 0         | 1<br>0        | JULY/AUG/SEPT                    | 88<br>108 | 123<br>85 | 185<br>208 |  |
| OCT/NOV/DEC<br>JAN/FEB/MAR     | 5      | 0         | 3             | OCT/NOV/DEC                      | 110       | 73        | 153        |  |
| APR/MAY/JUNE                   | 3      | 0         | 2             | APR/MAY/JUNE                     | 105       | 185       | 434        |  |
|                                | GOALS  | AND ACTUA | L NEW CLUBS C |                                  | _         |           |            |  |
|                                |        |           |               |                                  |           |           |            |  |